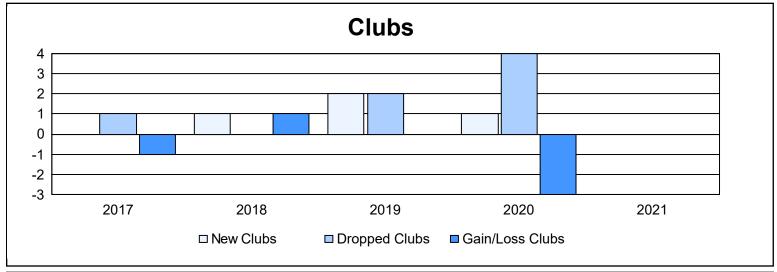

District 51 C

As of June 2021 Cumulative

| Year      | New<br>Clubs | Dropped<br>Clubs | Gain/<br>Loss<br>Clubs | New<br>Members | Charter<br>Members | Reinstate<br>Members | Transfer<br>Members | Total<br>Member<br>Added | Total<br>Members<br>Dropped | Gain/<br>Loss<br>Members |
|-----------|--------------|------------------|------------------------|----------------|--------------------|----------------------|---------------------|--------------------------|-----------------------------|--------------------------|
| 2016-2017 | 0            | 1                | -1                     | 62             | 3                  | 10                   | 2                   | 77                       | 161                         | -84                      |
| 2017-2018 | 1            | 0                | 1                      | 29             | 32                 | 2                    | 0                   | 63                       | 106                         | -43                      |
| 2018-2019 | 2            | 2                | 0                      | 131            | 52                 | 2                    | 1                   | 186                      | 179                         | 7                        |
| 2019-2020 | 1            | 4                | -3                     | 75             | 24                 | 1                    | 4                   | 104                      | 134                         | -30                      |
| 2020-2021 | 0            | 0                | 0                      | 86             | 2                  | 3                    | 0                   | 91                       | 81                          | 10                       |
| Average   | 1            | 1                | -1                     | 77             | 23                 | 4                    | 1                   | 104                      | 132                         | -28                      |